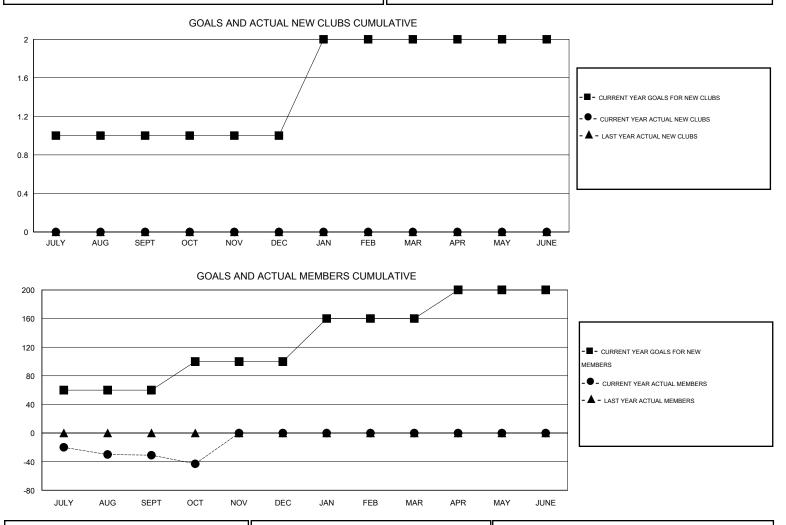

## OPEN LOCATION OHIO $\mathsf{GMT} \; \mathsf{CA} \; 1$ GMT: Clubs Members RESULTS FOR 2016-2017 RESULTS FOR 2016-2017 NEW CLUB NEW CLUBS DROPPED NET NEW MEMBER CHARTER AND DROPPED NET QUARTER QUARTER GOAL CLUBS GAIN/LOSS GOAL NEW MEMBERS MEMBERS GAIN/LOSS ADDED 1 0 0 0 60 14 45 -31 JULY/AUG/SEPT JULY/AUG/SEPT 0 0 0 0 40 5 17 -12 OCT/NOV/DEC OCT/NOV/DEC 0 0 0 60 0 0 0 1 JAN/FEB/MAR JAN/FEB/MAR 0 0 0 0 40 0 0 0 APR/MAY/JUNE APR/MAY/JUNE